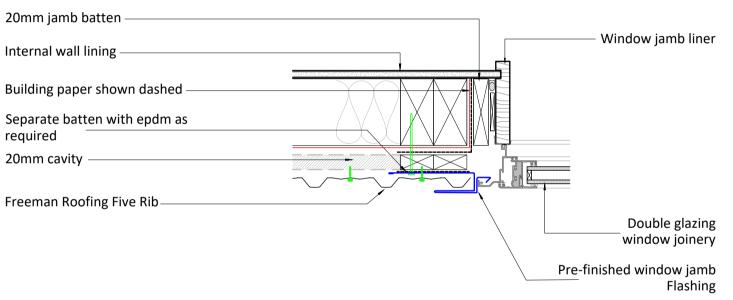

| Freeman Roofing Five Rib |                    |
|--------------------------|--------------------|
| 0.4mm                    | Colorsteel® Endura |
| 0.55mm                   | Colorsteel® Endura |
| 0.4mm                    | Colorsteel® Maxx   |
| 0.55mm                   | Colorsteel® Maxx   |
| 0.4mm                    | Zincalume®         |
| 0.55mm                   | Zincalume®         |

## Notes:

Requirement for Metal Cladding: Jamb flashings are required for buildings with profiled metal cladding to ensure effective moisture management around windows and doors.

Design Compatibility: The design of the jamb flashing should be compatible with the profile and characteristics of the metal cladding, ensuring a seamless integration.

Integration with Other Flashings: It is important for jamb flashings to overlap and integrate effectively with sill and head flashings to create a continuous moisture barrier.

## Installation:

Secure installation is crucial, with jamb flashings fitted snugly against the window frame and the metal cladding to prevent any water ingress.